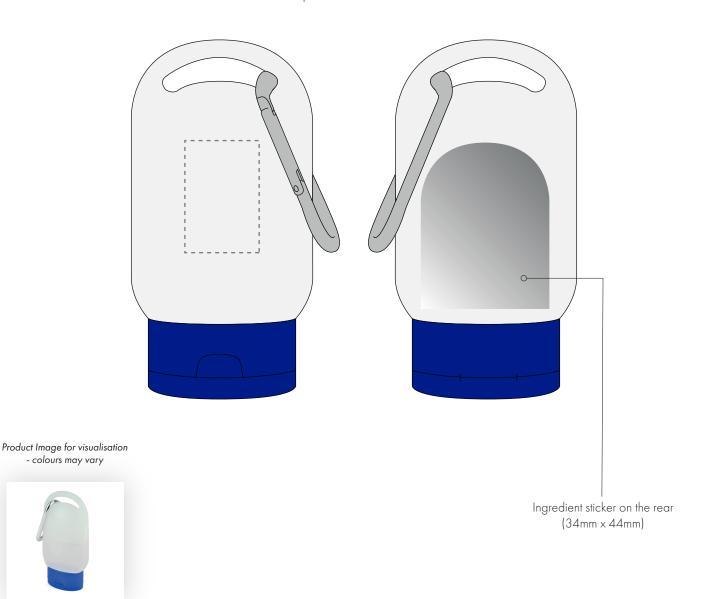

## **PANTONE REFERENCE(S)**

Full colour printing

ARTWORK SCALE 100% Max print area: 20mm x 30mm

- The dashed line is to demonstrate print area and will not appear on your printed item
  - 1. Your order will not go in to print and production time cannot be confirmed, unless artwork has been approved via the online system.
  - 2. Once printed, artwork cannot be amended, mistakes must be rectified at visual stage.
  - 3. Claims for faulty goods will be honoured, only if the goods are returned to us. We will not issue credits/refunds for items that have been distributed. Please ensure that goods are satisfactory before distribution
  - 4. We are not responsible for delays during transit.